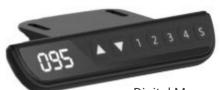

## Features & Materials

- Memory Handset
- Lowest height (no top): 25"
- Highest height (no top): 50.5"
- Weight capacity: 264.55 lbs.
- Electric height adjustment controls
- Width range of table top: 48"-72"
- Tube size: 3"/2.5/2" square tube
- Tube material (outer/inner): steel
- Programable remote included

Digital Memory Handset

Available in black or silver

PLTEAB4872E3S2MWF24-BLACK PLTEAB4872E3S2MWF24-SILVER

Shown above with aspen finish. PLT tops sold separately.

Ships with feet