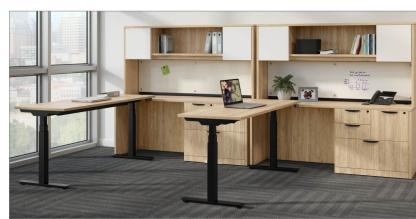

Digital Memory Handset

Available in black or silver

PLTEAB4872E3S2MWF24-BLACK PLTEAB4872E3S2MWF24-SILVER

Shown above with aspen finish. PLT tops sold separately.

Ships with feet